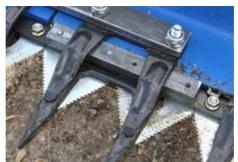

#### **Features**

- ▶ 1.5m cutting length
- Optional 1m cutting extension bar
- Cuts up to 40mm diameter
- Replace individual cutting teeth as required
- Hoses included
- Delivered ready to use

Visit the Auger Torque website to watch a demo

Oil Pressure Range: 28-220 Bar (406-3191 psi) Oil Flow Range: 8-71 lpm (2.1-18.8 gpm)

Max. Back Pressure: 20 Bar (290 psi) Hose Port Diameter: 1/2" BSP 1500 mm (59") Cutting Length: Max. Cutting Diameter: 40 mm (1.58")