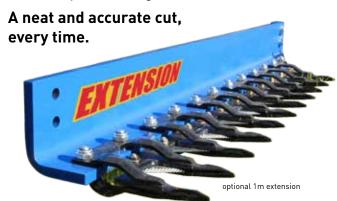

Attaching the optional tooth extension bar provides a full 2.5m cutting length. This is sure to make trimming more precise, efficient and will provide yet another way to expand the versatility of existing machines.

## **EXTENSION**

Cutting Length: 1 m (40") Combined Cutting Length: 2.5 m (100") Max. Cutting Diameter: 40 mm (1.58")

**Dimensions** 

118 mm x 1192 mm x 225 mm (h x w x d) [4.65in x 46.93in x 8.86in] [h x w x d]