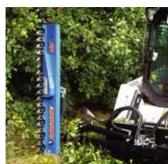

# Auger Torque T150 Hedge Trimmer for Excavator and Skidsteer

The Auger Torque Hedge Trimmer is the perfect addition for excavators (1.5 – 8T) and skidsteer loaders, and offers a variety of motor sizes to suit your application. Attaching to an excavator provides extra-long cutting reach, gaining access to those taller trees and deeper hedges. The newly designed skidsteer mounting frame allows you to quickly switch the Hedge Trimmer between left and right sides of the skidsteer. The Hedge Trimmer is also ideal for cutting long grass and brush.

#### **Features**

- ▶ 1.5m cutting length
- Optional 1m cutting extension bar
- Cuts up to 40mm diameter
- Replace individual cutting teeth as required
- Hoses included
- Delivered ready to use

Visit the Auger Torque website to watch a demo