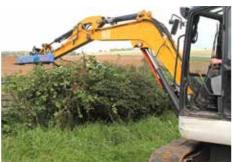

# Auger Torque T150 Hedge Trimmer for Excavator and Skidsteer

The Auger Torque Hedge Trimmer is the perfect addition for excavators (1.5 – 8T) and skidsteer loaders, and offers a variety of motor sizes to suit your application. Attaching to an excavator provides extra-long cutting reach, gaining access to those taller trees and deeper hedges. The newly designed skidsteer mounting frame allows you to quickly switch the Hedge Trimmer between left and right sides of the skidsteer. The Hedge Trimmer is also ideal for cutting long grass and brush.

Attaching the optional tooth extension bar provides a full 2.5m cutting length. This is sure to make trimming more precise, efficient and will provide yet another way to expand the versatility of existing machines.