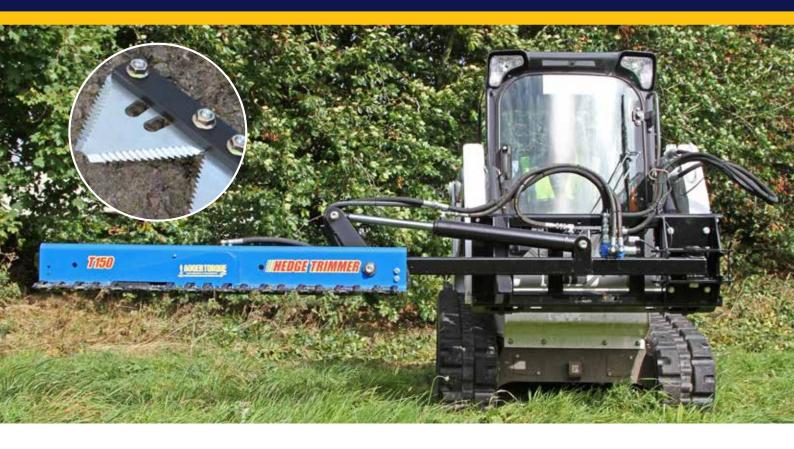

# **HEDGE TRIMMER**

# Auger Torque T150 Hedge Trimmer for Excavator and Skidsteer

The Auger Torque Hedge Trimmer is the perfect addition for excavators (1.5 – 8T) and skidsteer loaders, and offers a variety of motor sizes to suit your application. Attaching to an excavator provides extra-long cutting reach, gaining access to those taller trees and deeper hedges. The newly designed skidsteer mounting frame allows you to quickly switch the Hedge Trimmer between left and right sides of the skidsteer. The Hedge Trimmer is also ideal for cutting long grass and brush.

#### **Features**

- ▶ 1.5m cutting length
- Optional 1m cutting extension bar
- Cuts up to 40mm diameter
- Replace individual cutting teeth as required
- Hoses included
- Delivered ready to use

Visit the Auger Torque website to watch a demo