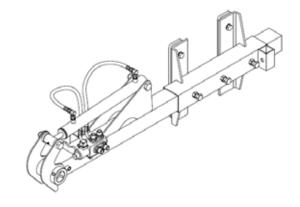

## **OFFSET MOUNT**

Max. Offset Distance: 1.3 m (51 in)

Cutting Angle: Horizontal thru Vertical

Operating Voltage:

Dimensions:

420 mm x 245 mm x 1510 mm (h x w x l) 16.46 in x 9.69 in x 59.33 in (h x w x l) Weight: 56 kg (124 lbs)